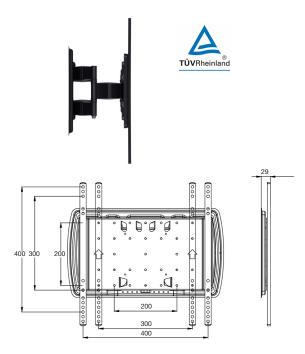

## **SPECIFICATIONS**

| M VESA Super Slim Tilt & Turn        |                                                         |      |
|--------------------------------------|---------------------------------------------------------|------|
| For screen size:                     | 26-55"                                                  |      |
| Universal & VESA standard:           | 100x100 200x100 200x200 300x300 300x200 400x200 400x400 |      |
| EAN:                                 | 7 350 022 734 036                                       |      |
| Size in mm:                          | 285x500x29-250 (W*H*D)                                  |      |
| Distance to wall:                    | VESA 100 / 200 / 300: 29mm                              |      |
| Distance to wall with extender arms: | VESA 400: 39mm                                          |      |
| Weight:                              | 7,5 kg                                                  |      |
| Colour:                              | Black                                                   |      |
| Max load:                            | 40 kg                                                   |      |
| Distribution package:                | 4 pcs                                                   |      |
| Warranty:                            | 5 years                                                 |      |
| Units on pallet:                     | 64 pcs                                                  |      |
| Single box size (WxDxH):             | 587x80x382mm                                            |      |
| Units on a EUR-pallet:               | 80 pcs                                                  | 同海然间 |
| For VESA 600x400 600x300 600x200:    | Combine with optional M Extender Kit Tilt & Turn        |      |