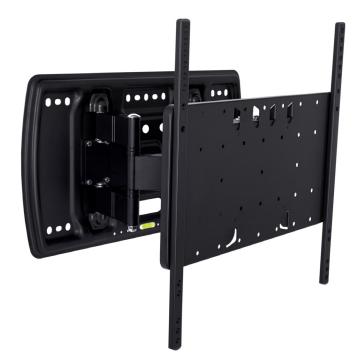

## **M VESA Super Slim Tilt & Turn**

Art No: 7 350 022 734 036

The uniquely designed low profile M VESA Super Slim Tilt & Turn mount fits most 26" and up to 55" flat panels up to 40 kgs. It is very well-suited for those applications where seamless integration counts the most. The M VESA Super Slim Tilt & Turn is part of the Super Slim

Series of fixed, tilt and cantilever mounts offering a slim design without compromising on functionality. Super Slim defines the minimal 29 mm of the low profile to wall. It extends to a maximum of 250 mm proving that this construction is truly flexible being so lightweight.