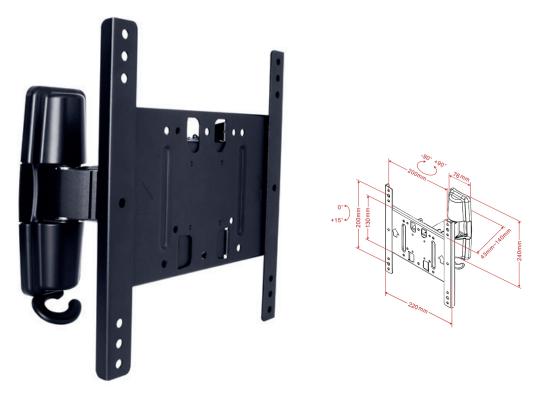

## **M VESA Flexarm Tilt & Turn II Small**

Art No: 7 350 022 735 071

The uniquely designed low profile M VESA Flexarm Tilt & Turn II Small mount fits most 15" and up to 32" flat panels up to 25 kgs.

This product is very well suited for applications whe-

re flexibility and seamless integration counts the most. The product is often used for residential use, but also perfect for hotel installations and other public installations where quality and endurance is a must.

## **SPECIFICATIONS**

| M VESA Flexarm Tilt & Turn II Small |                         |
|-------------------------------------|-------------------------|
| For screen size:                    | 15-32"                  |
| Universal & VESA standard:          | 100x100 200x100 200x200 |
| EAN:                                | 7 350 022 735 071       |
| Distance to wall:                   | Min. 45mm - Max. 140 mm |
| Weight:                             | 1,8 kg                  |
| Colour:                             | Black                   |
| Max load:                           | 25 kg                   |
| Tilt:                               | 0 — 15 degrees          |
| Turn:                               | Yes                     |
| Distribution package:               | 6 pcs                   |
| Warranty:                           | 5 years                 |
| Cable tie:                          | Included                |
| Security lock:                      | Optional                |
| Single box size (WxDxH):            | 282x266x122 mm          |
|                                     | 21025                   |