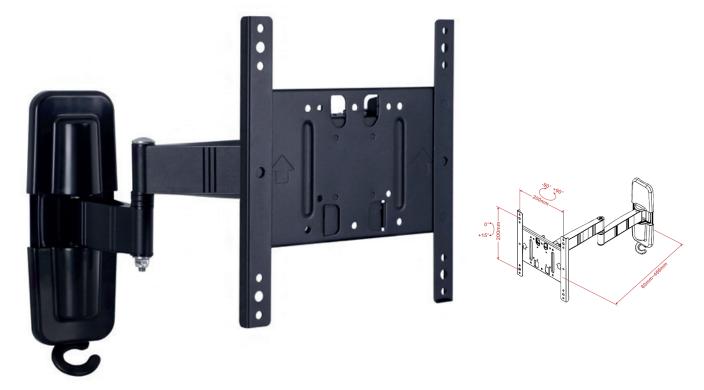

## **M VESA Flexarm Tilt & Turn III Small**

Art No: 7 350 022 737 310

The uniquely designed low profile M VESA Flexarm Tilt & Turn III Small mount fits most 15" and up to 32" flat panels up to 15 kgs.

This product is very well suited for applications whe-

re flexibility and seamless integration counts the most. The product is often used for residential use, but also perfect for hotel installations and other public installations where quality and endurance is a must.

## **SPECIFICATIONS**

| M VESA Flexarm Tilt & Turn III Small |                         |  |
|--------------------------------------|-------------------------|--|
| For screen size:                     | 15-32"                  |  |
| Universal & VESA standard:           | 100x100 200x100 200x200 |  |
| EAN:                                 | 7 350 022 737 310       |  |
| Distance to wall:                    | Min. 60mm - Max. 466 mm |  |
| Weight:                              | 2,4 kg                  |  |
| Colour:                              | Black                   |  |
| Max load:                            | 15 kg                   |  |
| Tilt:                                | 0 — 15 degrees          |  |
| Turn:                                | Yes                     |  |
| Distribution package:                | 5 pcs                   |  |
| Warranty:                            | 5 years                 |  |
| Cable tie:                           | Included                |  |
| Security lock:                       | Optional                |  |
| Single box size (WxDxH):             | 402x302x87 mm           |  |
|                                      |                         |  |